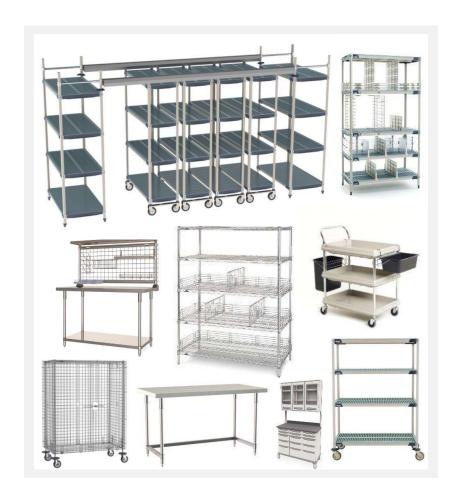

## Providing You With the Tools You Need

Since 1929 Metro has been at the forefront of high-quality storage solutions, which now includes over 30,000 products with a strong focus on **storage space optimization**, **productivity maximization**, and **ease-of-integration** for the pharmaceutical sector.

# Metro Top-Track & qwikTRAK

Metro's Top-Track and qwikTRAK shelving solutions can optimize almost any facility's storage management. These systems can <u>expand</u> storage capacity by over 50%, offering <u>weight capacities of 400-900 kg</u> per mobile unit, and <u>freeing up more space for more production and storage activities</u>.