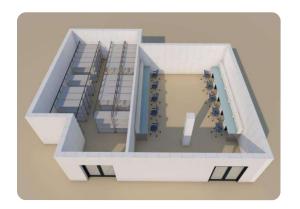

## Reconverting Storage Spaces

We provide you with more space to produce additional products, specifically 70m<sup>2</sup> on the right side of the storage area.

Clearing out this section allows for the creation of a new production room, cleanroom, or laboratory, enabling you to increase your production capacity.

All your current storage items can still be efficiently kept on the left side of the storage room.

# Creating New Production Rooms

(2) We created
70m² of new
FREE space for a
greater amount
of production.

- (1) We gave 64% greater storage shelving space compared to the traditional setup.
- (3) We reduced the storage area to 42m² without decreasing the storage capacity.