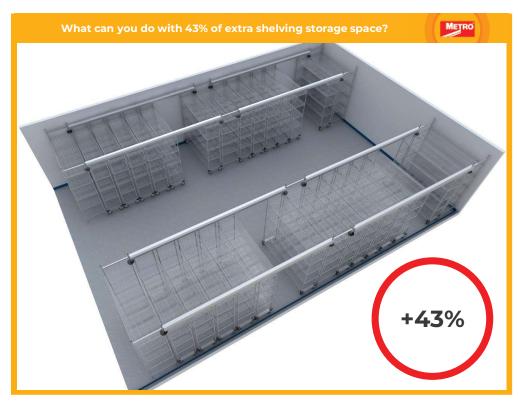

# Metro's Traditional Shelving Units

This layout shows a 150m<sup>2</sup> storage area with a traditional shelving setup, consisting of **fixed individual wire shelving units**. This solution provides 140m<sup>2</sup> of *shelving storage space*.

Original Layout With Traditional Shelves (Total Shelving Storage Space Is 140 M2)

## Space Saving Storage Solutions

By implementing top track shelving in this space, we increased the total storage shelving area from 140m<sup>2</sup> to 229.73m<sup>2</sup>, **achieving a notable 64% increase in storage capacity** within the same 150m<sup>2</sup> storage area.

Original Layout With Traditional Shelves (Total Shelving Storage Space Is 229.73 M2)