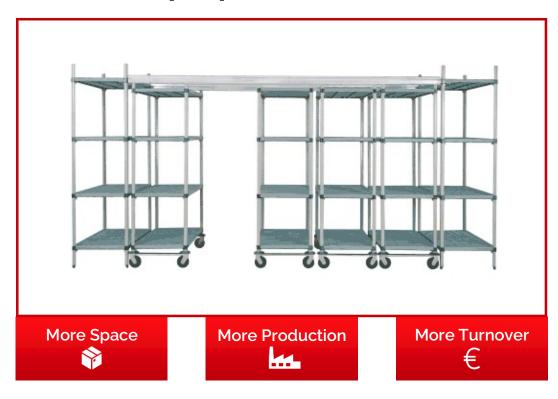

# Metro Top-Track & qwikTRAK

Metro's Top-Track and qwikTRAK shelving solutions can optimize almost any facility's storage management. These systems can <u>expand</u> storage capacity by over 50%, offering <u>weight capacities of 400-900 kg</u> per mobile unit, and <u>freeing up more space for more production and storage activities</u>.

- 01
- Maximize Efficiency and Reliability in Storage

Top-Track ensures reliable systems through its <u>durable</u> <u>design</u> and <u>efficient</u> space utilization.

- 02
- Provide Flexible, Modular Storage Systems

This offers turnkey storage solutions with <u>modular</u> <u>configurations</u> for immediate implementation.

- 03
- Optimize Long-Term Storage Costs and Space Utilization

The system <u>improves cost efficiency over time</u> by maximizing storage capacity and minimizing need for expansion.