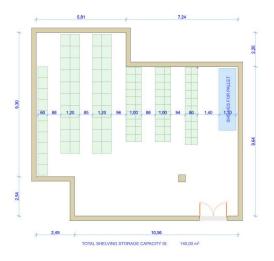

### Case Study #2

**Effective Shelving Solutions** 

# Metro's Traditional Shelving Units

This layout shows a 150m<sup>2</sup> storage area with a traditional shelving setup, consisting of **fixed individual wire shelving units**. This solution provides 140m<sup>2</sup> of *shelving storage space*.

Original Layout With Traditional Shelves (Total Shelving Storage Space Is 140 M2)