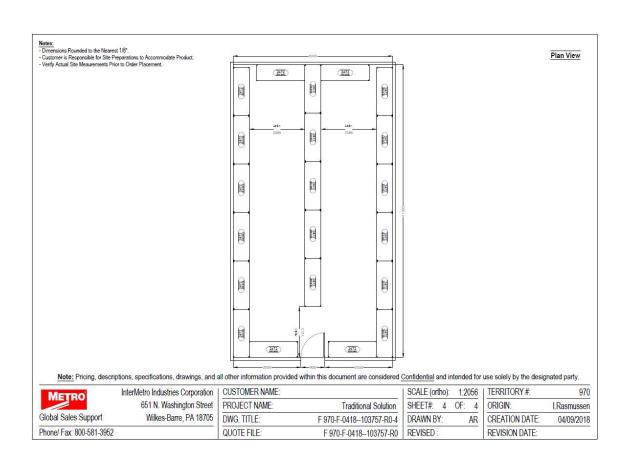

# Conventional Shelving Layout

In this current storage system, a traditional arrangement consisting of multiple shelving units is used. The details of this arrangement are as follows:

#### **Number of Shelving Units:**

• 21 pcs of shelving units

#### Shelves per Unit:

• 4 shelves (530x1524mm each)

#### **Total Storage Shelving Capacity**:

• 67.8 m<sup>2</sup>