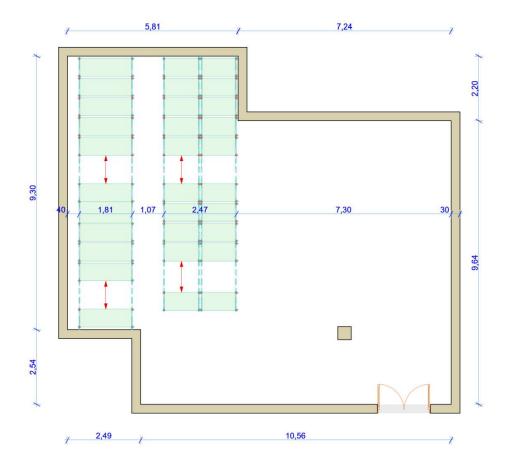

### Case Study #2

**Effective Shelving Solutions** 

# Metro's Traditional Shelving Units

This layout shows a 150m<sup>2</sup> storage area with a traditional shelving setup, consisting of **fixed individual wire shelving units**. This solution provides 140m<sup>2</sup> of *shelving storage space*.

Original Layout With Traditional Shelves (Total Shelving Storage Space Is 140 M2)