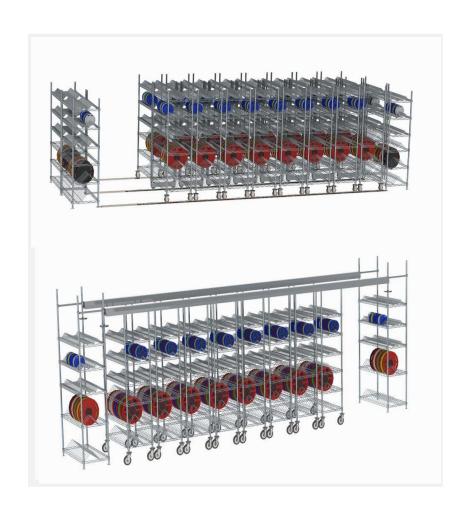

## **SMT Reel storage solution**

Customizable to Your Needs

## Tailored Space Optimization Plans

The same space optimization plan can be applied to SMT reel storage or the electronics industry using ESD-safe storage systems.

Economic analyses can be conducted based on your specific measurements and production type, under the discretion of an NDA, if required.