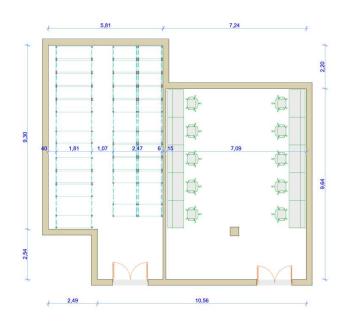

### Case Study #2

More Space for More Production

## Reconverting Storage Spaces

We provide you with more space to produce additional products, specifically 70m<sup>2</sup> on the right side of the storage area.

Clearing out this section allows for the creation of a new production room, cleanroom, or laboratory, enabling you to increase your production capacity.

All your current storage items can still be efficiently kept on the left side of the storage room.