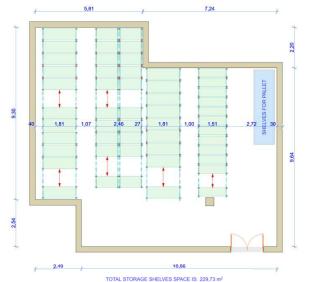

### Case Study #2

**Optimal Shelving Solutions** 

## Space Saving Storage Solutions

By implementing top track shelving in this space, we increased the total storage shelving area from 140m<sup>2</sup> to 229.73m<sup>2</sup>, **achieving a notable 64% increase in storage capacity** within the same 150m<sup>2</sup> storage area.

Original Layout With Traditional Shelves (Total Shelving Storage Space Is 229.73 M2)