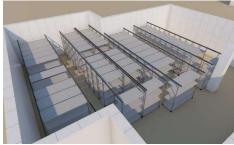

### Case Study #1

Top-Track's Easy Storage Benefits

# Optimized Shelving Layout

We can optimize your facilities by creating more space within existing sites, allowing for increased production capacity through **implementing Top-Track systems**. Additionally, we offer the potential to maximize production from the beginning efficiency in new facilities.

#### **Number of Shelving Units:**

• 30 pcs of shelving units

#### Shelves per Unit:

4 shelves (530x1524mm) /units

#### Total storage shelving capacity in m2:

• 97 m2

05