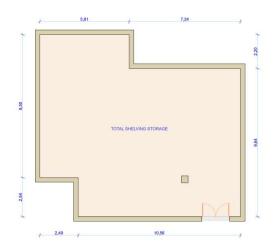

### Case Study #1

Traditional Storage Space

# Conventional Shelving Layout

In this current storage system, a traditional arrangement consisting of multiple shelving units is used. The details of this arrangement are as follows:

#### **Number of Shelving Units:**

• 21 pcs of shelving units

#### Shelves per Unit:

• 4 shelves (530x1524mm each)

#### **Total Storage Shelving Capacity**:

• 67.8 m<sup>2</sup>