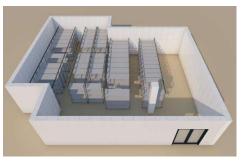

### Case Study #1

Traditional Storage Space

# Conventional Shelving Layout

In this current storage system, a traditional arrangement consisting of multiple shelving units is used. The details of this arrangement are as follows:

#### **Number of Shelving Units:**

• 21 pcs of shelving units

#### Shelves per Unit:

• 4 shelves (530x1524mm each)

#### **Total Storage Shelving Capacity**:

• 67.8 m<sup>2</sup>